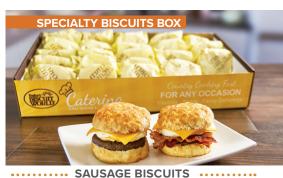

## ••••• SPECIALTY BISCUITS ••••••

Mary B

Ron

Tootie Country Ham, egg and cheese

(773 - 906 Calories Per Serving)

Half Box (12 Biscuits)

# of Boxes

Choose How Many of Each Biscuit:

Mary B \_\_\_\_ Ron \_\_\_ Tootie

Full Box (24 Biscuits)

# of Boxes

Choose How Many of Each Biscuit:

Mary B \_\_\_\_ \_\_ Ron \_\_\_ \_\_Tootie