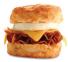

## ••••• SPECIALTY BISCUITS ••••••

Mary B

Ron

Tootie Country Ham, egg and cheese

(773 - 906 Calories Per Serving)

Half Box (12 Biscuits)

# of Boxes

Choose How Many of Each Biscuit:

Mary B \_\_\_\_ Ron \_\_\_ Tootie

Full Box (24 Biscuits)

# of Boxes

Choose How Many of Each Biscuit:

Mary B \_\_\_\_ \_\_ Ron \_\_\_ \_\_Tootie