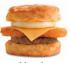

## ••••• SPECIALTY BISCUITS ••••••

Mary B

Ron

Tootie Country Ham, egg and cheese

(773 - 906 Calories Per Serving)

Half Box (12 Biscuits)