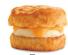

WIN N. WHICH

(566-726 Calories Per Serving)

Half Box (12 Biscuits)

\_# of Boxes

Choose How Many of Each Biscuit:

Sausage \_\_\_\_ Bacon \_\_ Country Ham Shaved Ham

Full Box (24 Biscuits)

# of Boxes

Choose How Many of Each Biscuit:

Sausage \_\_\_\_\_Bacon \_\_\_\_\_Egg Country Ham \_\_\_\_ Shaved Ham