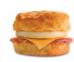

WIN N. WHICH

(566-726 Calories Per Serving)

Half Box (12 Biscuits)

\_# of Boxes

Choose How Many of Each Biscuit:

Sausage \_\_\_\_ Bacon \_\_ Country Ham Shaved Ham

Full Box (24 Biscuits)

# of Boxes

Choose How Many of Each Biscuit:

Sausage \_\_\_\_\_Bacon \_\_\_\_\_Egg Country Ham \_\_\_\_ Shaved Ham