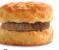

WIN N. WHICH

(566-726 Calories Per Serving)

Half Box (12 Biscuits)

\_# of Boxes

Choose How Many of Each Biscuit:

Sausage \_\_\_\_ Bacon \_\_ Country Ham Shaved Ham

Full Box (24 Biscuits)

# of Boxes

Choose How Many of Each Biscuit:

Sausage \_\_\_\_\_Bacon \_\_\_\_\_Egg Country Ham \_\_\_\_ Shaved Ham