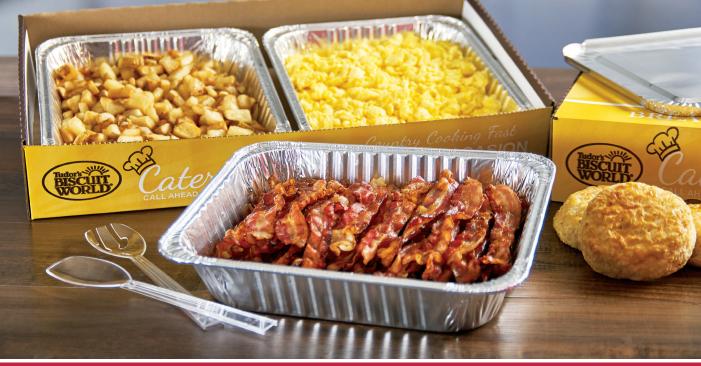

## **Full Breakfast Meals**

(Each Package Serves 12 People)

| <b>1</b> , l | Biscuit | ts (12  | ) & Grav    | У  |
|--------------|---------|---------|-------------|----|
| (            | 738 Cal | ories F | Per Serving | J) |
|              | # of    | Packa   | nes         |    |

| 2. | <b>Homesty</b> | /le | Bre   | akf | ast     |
|----|----------------|-----|-------|-----|---------|
|    | (863-1078      | Cal | ories | Per | Serving |

| # of Packages                             |  |  |
|-------------------------------------------|--|--|
| Scrambled Eggs, Fresh Baked Biscuits (12) |  |  |
| Choice of: (Choose One)                   |  |  |
| BaconSausage                              |  |  |
| Combo: Bacon (6)/ Sausage (6)             |  |  |
| Choice of: (Choose One)                   |  |  |
| Fried Apples Breakfast Potatoes           |  |  |
| Sausage Gravy                             |  |  |

# 3. Farm Table Sampler (1109-1347 Calories Per Serving)

| # of Packages                                    |
|--------------------------------------------------|
| Scrambled Eggs, Breakfast Potatoes, Fried Apples |
| Fresh Baked Biscuits (12), Sausage Gravy         |
| Choice of: (Choose One)                          |
| BaconSausage                                     |
| Combo: Bacon/Sausage                             |