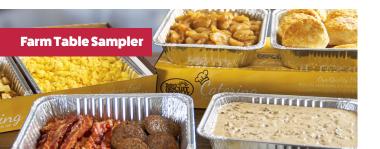

# 3. Farm Table Sampler (1109-1347 Calories Per Serving)

| # of Packages                                    |
|--------------------------------------------------|
| Scrambled Eggs, Breakfast Potatoes, Fried Apples |
| Fresh Baked Biscuits (12), Sausage Gravy         |
| Choice of: (Choose One)                          |
| BaconSausage                                     |
| Combo: Bacon/Sausage                             |