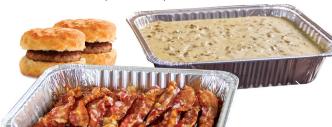

## **Full Breakfast Meals**

(Each Package Serves 12 People)

| <b>1</b> , l | Biscuit | ts (12  | ) & Grav    | У  |
|--------------|---------|---------|-------------|----|
| (            | 738 Cal | ories F | Per Serving | J) |
|              | # of    | Packa   | nes         |    |

### Add These Items to Any Pick Up Catering Order

Extra Bacon (36 Pieces) # of Orders (100 Calories Per Serving) Extra Sausage (12 Pieces) # of Orders (230 Calories Per Serving) Pan of Sausage Gravy # of Orders (242 Calories Per Serving)