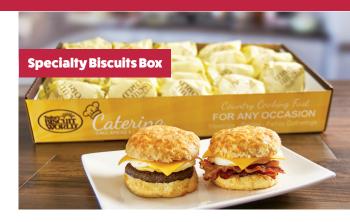

## **MIX n' MATCH Biscuit Boxes**

| Basic Biscuits (566-726 Calories Per S                         | Serving)           |
|----------------------------------------------------------------|--------------------|
| # of Half Boxes (12 Biscuits) Choose How Many of Each Biscuit: |                    |
| SausageBaconEgg                                                |                    |
| Country Ham Shaved Ham                                         | Sausage            |
| # of Full Boxes (24 Biscuits) Choose How Many of Each Biscuit: |                    |
| Sausage Bacon Egg<br>Country Ham Shaved Ham                    | Bacon              |
| Specialty Biscuits (711-906 Calories Per Serving)              | Egg                |
| # of Half Boxes (12 Biscuits)                                  | TEME               |
| Choose How Many of Each Biscuit:                               | Mary B             |
| Mary B Ron Tootie                                              | Bacon, egg and che |

# of Full Boxes (24 Biscuits)

Choose How Many of Each Biscuit:

\_\_\_\_ Mary B \_\_\_\_ Ron \_\_\_ Tootie